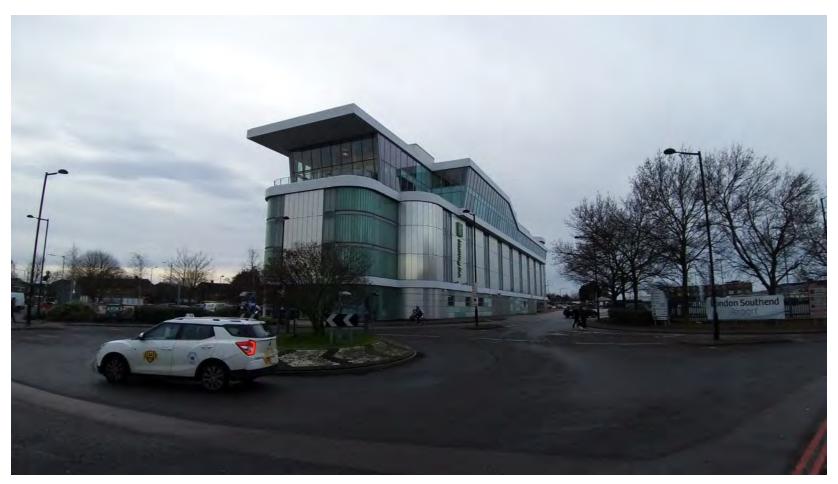

The area to the north west of the site, the site is viewed on the right hand side

View from Airport retail area towards the application site

The neighbouring Holiday Inn

The area to the south-east of the site